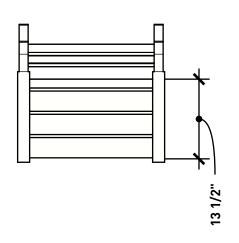

| Mishhane          | WISHBONE SITE FURNISHINGS LTD<br>210-27090 GLOUCHESTER WAY LANGLEY, BC                          |             |   |        |           |  |  |
|-------------------|-------------------------------------------------------------------------------------------------|-------------|---|--------|-----------|--|--|
| CITA HILL MICHINA | <b>DWG. TITLE:</b> BESELT 2FT CHAIR WITH RECYCLED PLASTIC LUMBER <b>REVISION:</b> 29/03/21 R:00 |             |   |        |           |  |  |
| MATERIAL:         | DWG. NO.                                                                                        | DRAWN BY:   |   |        |           |  |  |
| ALUMINUM          | DWSBBN29032100                                                                                  | GARY PARMAR |   |        |           |  |  |
| PATTERN NO.       | MODEL NO.                                                                                       | SCALE:      | 1 | SHEET: | DATE:     |  |  |
| N/A               | B-2                                                                                             | 1:16        |   | 1 OF 2 | 29 MAR 21 |  |  |