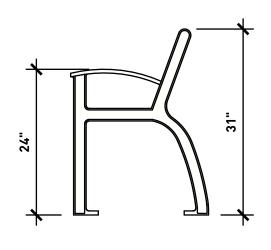

| 1/1/ishh                                                                                             | Ane V     | WISHBONE SITE FURNISHINGS LTD 210-27090 GLOUCHESTER WAY LANGLEY, BC |             |      |           |  |  |  |
|------------------------------------------------------------------------------------------------------|-----------|---------------------------------------------------------------------|-------------|------|-----------|--|--|--|
| site furnishings  DWG. TITLE: BESELT 2FT CHAIR WITH RECYCLED PLASTIC LUMBER  REVISION: 29/03/21 R:00 |           |                                                                     |             |      |           |  |  |  |
| MATERIAL:                                                                                            | DWG. NO.  |                                                                     | DRAWN BY:   |      |           |  |  |  |
| ALUMINUM                                                                                             | DWSBBN    | 29032100                                                            | GARY PARMAR |      |           |  |  |  |
| PATTERN NO.                                                                                          | MODEL NO. | SCALE                                                               | : SH        | EET: | DATE:     |  |  |  |
| N/A                                                                                                  | B-2       | 1:16                                                                | 1 (         | OF 2 | 29 MAR 21 |  |  |  |