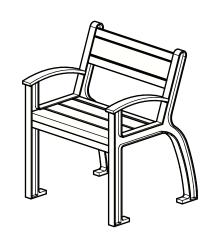

| Mishhane          | WISHBONE SITE FURNISHINGS LTD<br>210-27090 GLOUCHESTER WAY LANGLEY, BC                          |             |   |        |           |  |  |
|-------------------|-------------------------------------------------------------------------------------------------|-------------|---|--------|-----------|--|--|
| CITA HILL MICHINA | <b>DWG. TITLE:</b> BESELT 2FT CHAIR WITH RECYCLED PLASTIC LUMBER <b>REVISION:</b> 29/03/21 R:00 |             |   |        |           |  |  |
| MATERIAL:         | DWG. NO.                                                                                        | DRAWN BY:   |   |        |           |  |  |
| ALUMINUM          | DWSBBN29032100                                                                                  | GARY PARMAR |   |        |           |  |  |
| PATTERN NO.       | MODEL NO.                                                                                       | SCALE:      | 1 | SHEET: | DATE:     |  |  |
| N/A               | B-2                                                                                             | 1:16        |   | 1 OF 2 | 29 MAR 21 |  |  |