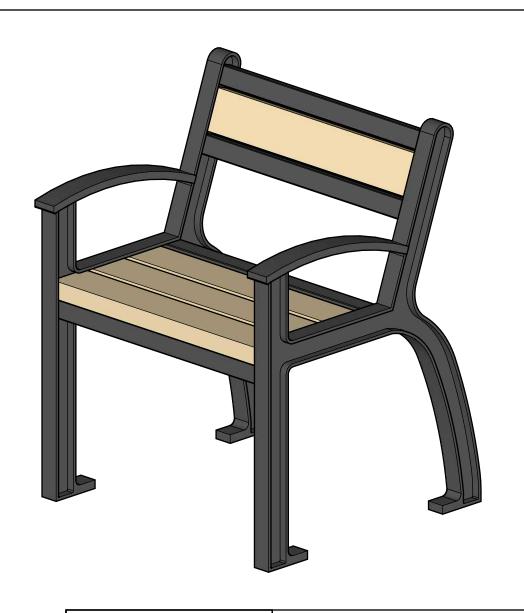

| Mishhane          | WISHBONE SITE FURNISHINGS LTD<br>210-27090 GLOUCHESTER WAY LANGLEY, BC                          |             |   |        |           |  |  |
|-------------------|-------------------------------------------------------------------------------------------------|-------------|---|--------|-----------|--|--|
| CITA HILL MICHINA | <b>DWG. TITLE:</b> BESELT 2FT CHAIR WITH RECYCLED PLASTIC LUMBER <b>REVISION:</b> 29/03/21 R:00 |             |   |        |           |  |  |
| MATERIAL:         | DWG. NO.                                                                                        | DRAWN BY:   |   |        |           |  |  |
| ALUMINUM          | DWSBBN29032100                                                                                  | GARY PARMAR |   |        |           |  |  |
| PATTERN NO.       | MODEL NO.                                                                                       | SCALE:      | 1 | SHEET: | DATE:     |  |  |
| N/A               | B-2                                                                                             | 1:16        |   | 1 OF 2 | 29 MAR 21 |  |  |

| 1/1/ishh                                                                                             | Ane V     | WISHBONE SITE FURNISHINGS LTD 210-27090 GLOUCHESTER WAY LANGLEY, BC |             |      |           |  |  |  |
|------------------------------------------------------------------------------------------------------|-----------|---------------------------------------------------------------------|-------------|------|-----------|--|--|--|
| site furnishings  DWG. TITLE: BESELT 2FT CHAIR WITH RECYCLED PLASTIC LUMBER  REVISION: 29/03/21 R:00 |           |                                                                     |             |      |           |  |  |  |
| MATERIAL:                                                                                            | DWG. NO.  |                                                                     | DRAWN BY:   |      |           |  |  |  |
| ALUMINUM                                                                                             | DWSBBN    | 29032100                                                            | GARY PARMAR |      |           |  |  |  |
| PATTERN NO.                                                                                          | MODEL NO. | SCALE                                                               | : SH        | EET: | DATE:     |  |  |  |
| N/A                                                                                                  | B-2       | 1:16                                                                | 1 (         | OF 2 | 29 MAR 21 |  |  |  |