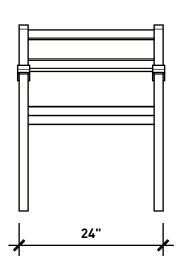

| 1/1/ishh                                                                                             | Ane V     | WISHBONE SITE FURNISHINGS LTD 210-27090 GLOUCHESTER WAY LANGLEY, BC |             |      |           |  |  |  |
|------------------------------------------------------------------------------------------------------|-----------|---------------------------------------------------------------------|-------------|------|-----------|--|--|--|
| site furnishings  DWG. TITLE: BESELT 2FT CHAIR WITH RECYCLED PLASTIC LUMBER  REVISION: 29/03/21 R:00 |           |                                                                     |             |      |           |  |  |  |
| MATERIAL:                                                                                            | DWG. NO.  |                                                                     | DRAWN BY:   |      |           |  |  |  |
| ALUMINUM                                                                                             | DWSBBN    | 29032100                                                            | GARY PARMAR |      |           |  |  |  |
| PATTERN NO.                                                                                          | MODEL NO. | SCALE                                                               | : SH        | EET: | DATE:     |  |  |  |
| N/A                                                                                                  | B-2       | 1:16                                                                | 1 (         | OF 2 | 29 MAR 21 |  |  |  |